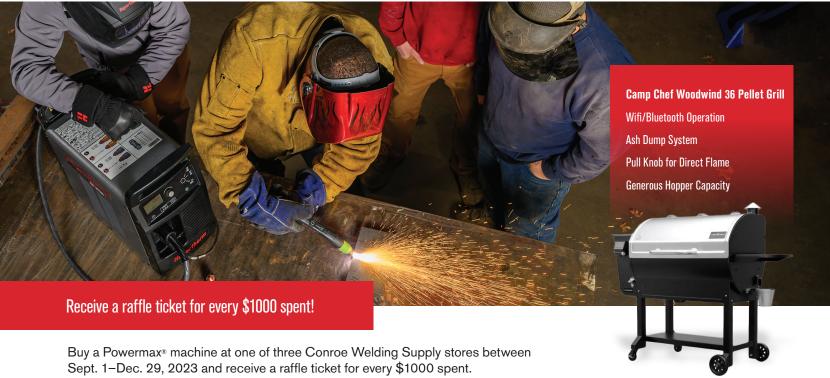

## Buy a Powermax machine and win a chance for a Camp Chef Woodwind 36 Pellet Grill!

Powermax is a line of professional-grade plasma systems designed for maximum productivity. Unlike other metal removal methods or competitive plasma brands, industry-leading Powermax systems allow customers to tackle any job by offering